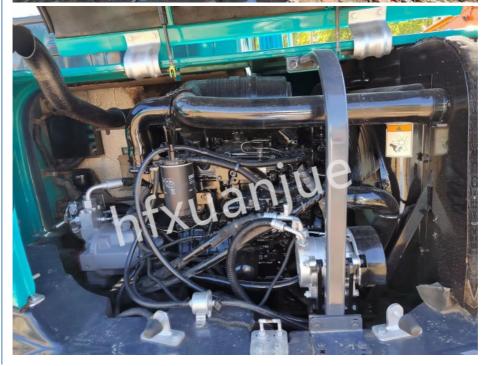

#### **GALLERY**

#### **PRODUCT DETAILS**

Xuanjue serves you, operates with integrity and serves with heart

Brand name:SUNWARD

Model name:80E

Ground specific pressure ;35.4kPa

Rotation speed :10rpm Engine model :YANMAR 4TNV98-VSU

Maximum output power :44kW
Maximum flow rate of main pump :156L/min

Fuel tank capacity: 118L Hydraulic tank capacity:105L