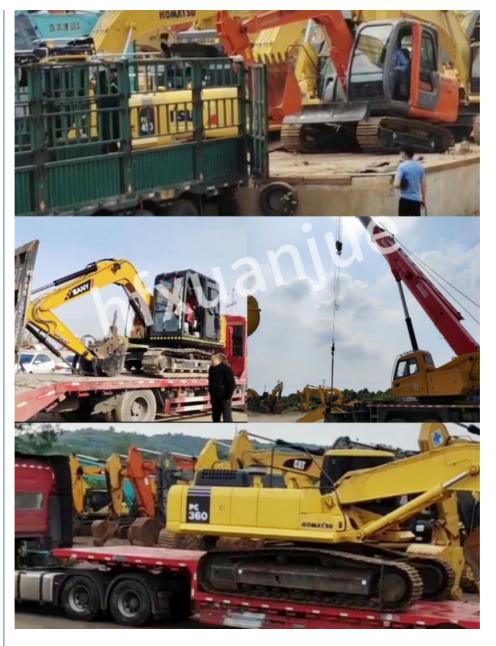

#### **PACKING AND SHIPPING**

- 1. Bulk carrier: Suitable for larger construction equipment without disassembly.
- 2. Container: The cheapest and fastest way is to put the machine into the container that needs to be disassembled.