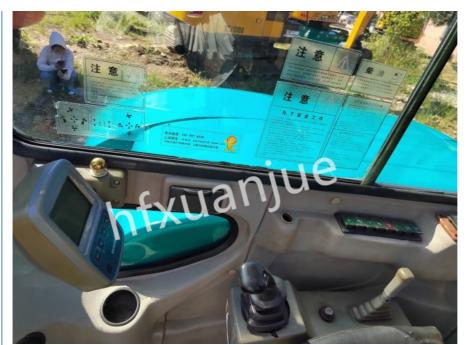

#### **GALLERY**

#### **PRODUCT DETAILS**

Xuanjue serves you, operates with integrity and serves with heart

Brand name:SUNWARD

Model name:80E

Ground specific pressure ;35.4kPa

Rotation speed :10rpm Engine model :YANMAR 4TNV98-VSU

Maximum output power :44kW
Maximum flow rate of main pump :156L/min

Fuel tank capacity: 118L Hydraulic tank capacity:105L