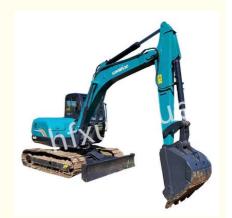

#### **GALLERY**

# Digging Old Heavy Machinery Sunward SWE 80 Crawler Excavator 8T

## Second Hand Crawler Excavator SUNWARD 80E 8000kg Digging Used