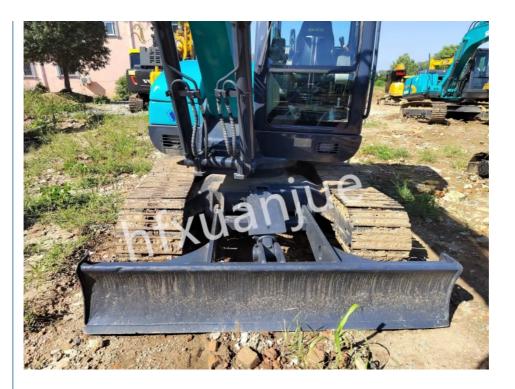

um Output Power: 44kWMaximum Flow Rate Of 156L/min

Main Pump:

Fuel Tank Capacity: 118L
Hydraulic Tank Capacity: 105L
Machine Weight: 8 Ton

• Highlight: old heavy machinery 8T Excavator,

Sunward old heavy machinery,

Old sunward swe 80

## Second Hand Crawler Excavator SUNWARD 80E 8000kg Digging Used

#### PRODUCT DESCRIPTION

Sunward Intelligent is a modern international listed company whose main business is construction machinery. Sunward Intelligent also produces a variety of underground engineering equipment, including static pile drivers, rotary drilling rigs, etc. The underground engineering equipment produced by it has the characteristics of high safety and stability, strong and efficient rock penetration, low use cost, and convenient transportation.

#### **GALLERY**













#### **PRODUCT DETAILS**

Xuanjue serves you, operates with integrity and serves with heart

Brand name:SUNWARD

Model name:80E

Ground specific pressure ;35.4kPa

Rotation speed :10rpm Engine model :YANMAR 4TNV98-VSU

Maximum output power :44kW
Maximum flow rate of main pump :156L/min

Fuel tank capacity: 118L Hydraulic tank capacity:105L

#### **PACKING AND SHIPPING**

- 1. Bulk carrier: Suitable for larger construction equipment without disassembly.
- 2. Container: The cheapest and fastest way is to put the machine into the container that needs to be disassembled.



#### Xuanjue Serve For You, Best Quality And Lowest Price

- Q1. What payment method?
  - Payment is negotiable
- Q2. Will our company provide any service to the machine?
  - Yes! Before we deliver the machine, we will te