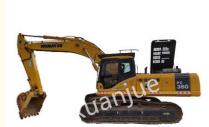

# Backhoe Used Komatsu Excavator Second Hand Mini Digger 360-

#### **Basic Information**

Place of Origin: Japan
Brand Name: Komatsu
Model Number: 360-7
Minimum Order Quantity: 1 Set

Price: USD48000/Set
Packaging Details: Container Or Bulk
Delivery Time: 5-8 work days

### **Product Specification**

Track Shoe Width: 600mm
Total Track Length: 4625 Mm
Track Ground Length: 3700mm
Boarding Width: 3190 Mm
Cab Full Height: 3130mm
Chief Of Transport: 11140 Mm
Total Transport Width: 3190 Mm
Total Transportation Height: 3280mm