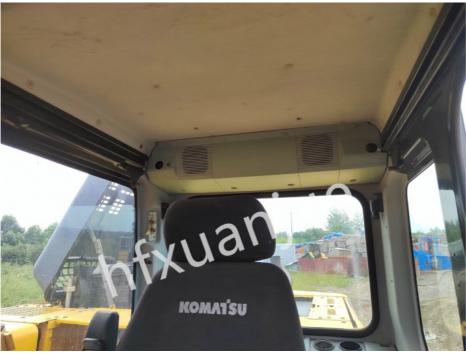

#### PRODUCT DESCRIPTION

Both engine and hydraulic power can be viewed, allowing the driver to understand the operation of the equipment in real time. The internal display screen can check the engine and hydraulic power, and the large-capacity automatic air conditioning introduced by the outside air can maintain a comfortable temperature in the cab all year round. It adopts a large-capacity, highwear-resistant bucket, strengthens the boom, bucket rod, and turntable, and has strong digging ability.