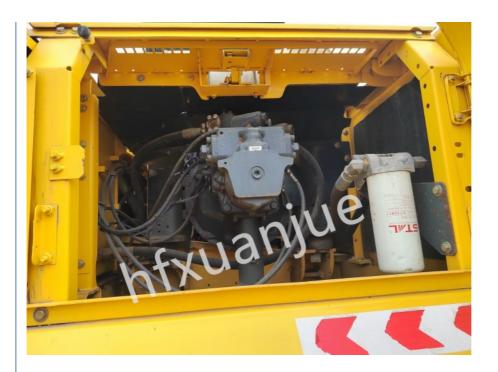

#### PRODUCT DESCRIPTION

Both engine and hydraulic power can be viewed, allowing the driver to understand the operation of the equipment in real time. The internal display screen can check the engine and hydraulic power, and the large-capacity automatic air conditioning introduced by the outside air can maintain a comfortable temperature in the cab all year round. It adopts a large-capacity, highwear-resistant bucket, strengthens the boom, bucket rod, and turntable, and has strong digging ability.